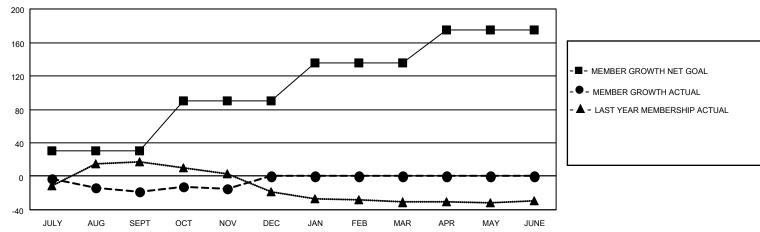

### GOALS AND ACTUAL MEMBERS CUMULATIVE

| DROPPED CLUBS: 0 |    | 23 CLUBS OF 63 ADDED 1 OR<br>MORE NEW MEMBERS | GENDER DISTRIBUTION                 |                |  |
|------------------|----|-----------------------------------------------|-------------------------------------|----------------|--|
|                  |    | MORE NEW MEMBERS                              | MALE                                | 1,361 (74.05%) |  |
|                  |    |                                               | FEMALE                              | 477 (25.95%)   |  |
| DROPPED MEMBERS  |    |                                               | NON BINARY                          | 0 (0.00%)      |  |
|                  |    |                                               | PREFER NOT TO ANSWER                | 0 (0.00%)      |  |
| DECEASED         | 8  |                                               |                                     |                |  |
| CLUB CANCELLED   | 0  | CLICK HERE FOR CUMULATIVE                     | TOTAL FAMILY UNIT MEMBERS 336       |                |  |
| OTHER            | 66 | MEMBERSHIP DATA                               |                                     |                |  |
| TOTAL            | 74 |                                               | FAMILY MEMBERS PAYING HALF DUES 171 |                |  |
|                  |    |                                               |                                     |                |  |